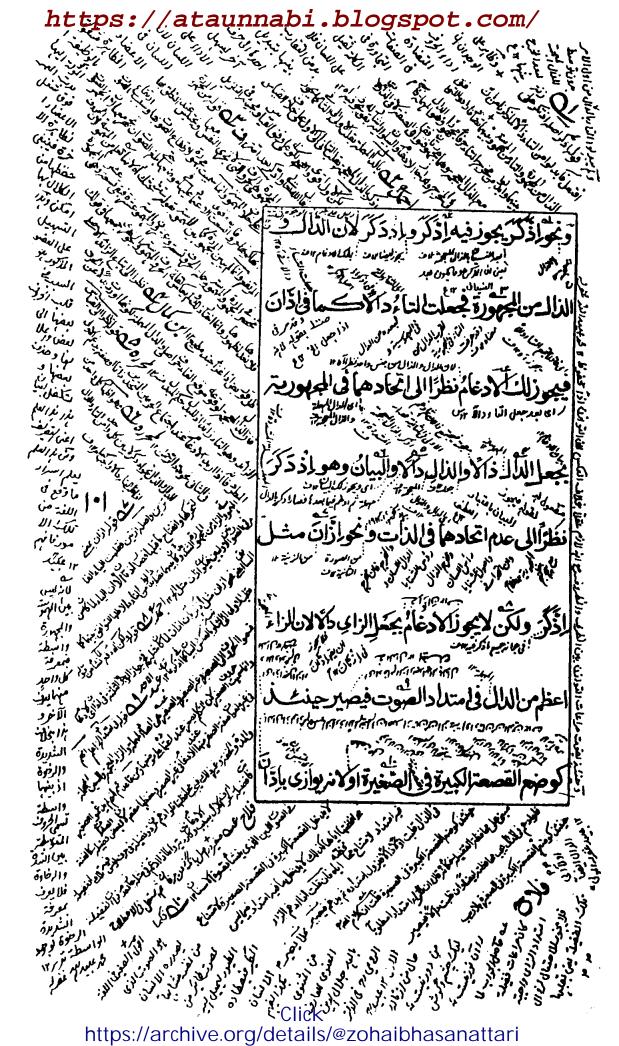

ولما كان مراح الارواح كنابا جيد آغاية الجودة في علم الصرف و على الكنب المذكور حواشي للعلماء بعضها منعلقة لا يفهيما المبندى بدون البيان و التقصل و بعضها فيها غلط بين من النكاب"

وقد كتب عليه بعض المعاصرين حواشي و تصعحات لكن ما ازالوا عنه الغواشي بل بعضم جعل ما بهوا الصعيع في الواقع بحسبه فهنم غلط كما سنبين لك تلك المواضع فاردت ان اكتب عليه وعلى حواشيه ارقاما مفيلة وتصيحات واقعية على حسب المقلور واعلم ان في صبيحاشية ببونه العبارة اى الى قضارما ربه من الله آه بحذف المضا فات الثلثة كما في قوله تعالى فقبضت قبضة من اثر الرسول" اي من اثر حا فرفرس الرسول كنا في تميرين الطلاب شرح الانصية للحاللا لازبري آه وسنه الحاشية في المنقول عنه أبضا تكون بالعبارة المسطورة وقد صرف العلماء والطلباء عنان الانهان الى فهم هذأ ألحاشية وبيان الضافات الثلثة في المشبه والشبه به" فقالوا ما قالوا وقد بنلو جهلهم لكن إسومهم جالاً و ابعلهم فياً ---- حيت كتب المضافين بلل المضافات الثلثه لزعمه ذالك نصيحا "فاسمع لما يقول الفقيو بعون الملك القدير" قال الفاضل عصام الدينٌ في حاشية الضوائد الضيائية صسي على ح عمولوجعل المضاف مصدر آميمياً "لم يحتج آه مهذه العبارة منة تل على ان الفظ المضاف قليجي بالمعني المصدري" وايضا قسم الحكماء مقولات العرض الى تسعة مذكورة في كبتهم و عنو امنها مقولة "-- قد عبر عنها صاحبة هناية الحكمة بمقولة الاضافة وقد عبر عنها الصَّدر الشيرازيُّ في مواضع من كتابه بمقولة المضاف فعلم من إنين التعبيرين أن المضاف والاضافة بمني واحد" وافا عرفت بنا فلنبين لك حقيقة الامر في ذالك وبي ان الاضافة معناها الشهة اي نسبة بشي الى شيئي"

فا لمضاف يكون كل واحد من الشئين وكزا وكنا العضاف اليه مثلًا ان الابوة والبنوة اضافته بين الاب و الابن قان العبرالاب مضافا الى الابن بالابوة يكون الاب مضافا والا بن مضاف اليه وان اعتبرالابن مضافاً الى الاب بالبنوة يكون بالعكس وكنا في غلام زيد= الغلام مضاف الى زيلبا الملوكية و زيد مضاف الى الغلام بالمالكية و ويكنا في سائر الاضافات فالمضافه بالمعنى المصدى شامل للمضاف المضاف اليه فضى الحاشية

المنذكورة لفظ العضاف بالمعنع المصدى" فكانه قال بحزف الأضافات الثلثة يعنى الضاف والمضاف اليه"

فالمضافات الثالثة في المشبه لفظ قضاء ولفظ ما رب و ضبير ما ربه و في المشبه به = لفظ حا قمة و لفظ فرس" و الضمير الذي في رسوله يعني الذي عوض عنه الالف و الام لما تقررفي اللحوان الافسه والاام قدتكون عوضا عن المضاف اليه ولا تبال بالفرق بين المشبه و المشبه به في الوصل و الفصل لان اصل اتشبيه في وجود المصافات الثلثة فيها وقد و جيت هذا ونقول ايضا التغليب باب واسع في العربية و بجرى في فنون كثيرة و حقيقة ان يغلُّب احدُ الشيئين على الاخر في الاسم و يُسمى باسمه ثم يُبنى الاسم المذكور او يجمع كما ابًا غلبه الآب على الام في اسم الآب فسيمي كلايما بالابوين" وكما غلب عمر على ابى بكر في لفظ عمر فيسى كلايما بالعمرين وكما غلبه الاب على الجدو جدا لجد و بكنا فيسمى كلهم بلفظ الاباء ووجوه تغليب احد الاسمين على الاخر رون الكس مختلفة مبسوطة في كتب التحوو المعاني اذا عرفة فتح باب التغليب في التثنية و الجمع فنقول لعل المحشى المذكور غلبه لفظ المضافه على المضاف البه فيشبي كلابما مضافاً " ثم جمع لفظ المضافات تغليباً " و نزيدك توضيحًا انتشاء الاشكال في هذا الحاشية ان لغظ المضاف في العرف يقال لاول اللفظين في مثل غلام زيدٍ و اللفظ الثاني يقال له المضاف اليه وبهذا المعنيرلا يُوجدا لمضافات الثلثة لا في المشبِّه ولا في المشبه به ولعل صاحب النقط عرف بنا المعني التمعارف - فقط مكسر على محولفظ المضا فات الثلثة و-كتاية لفظ بحنف المضافين-